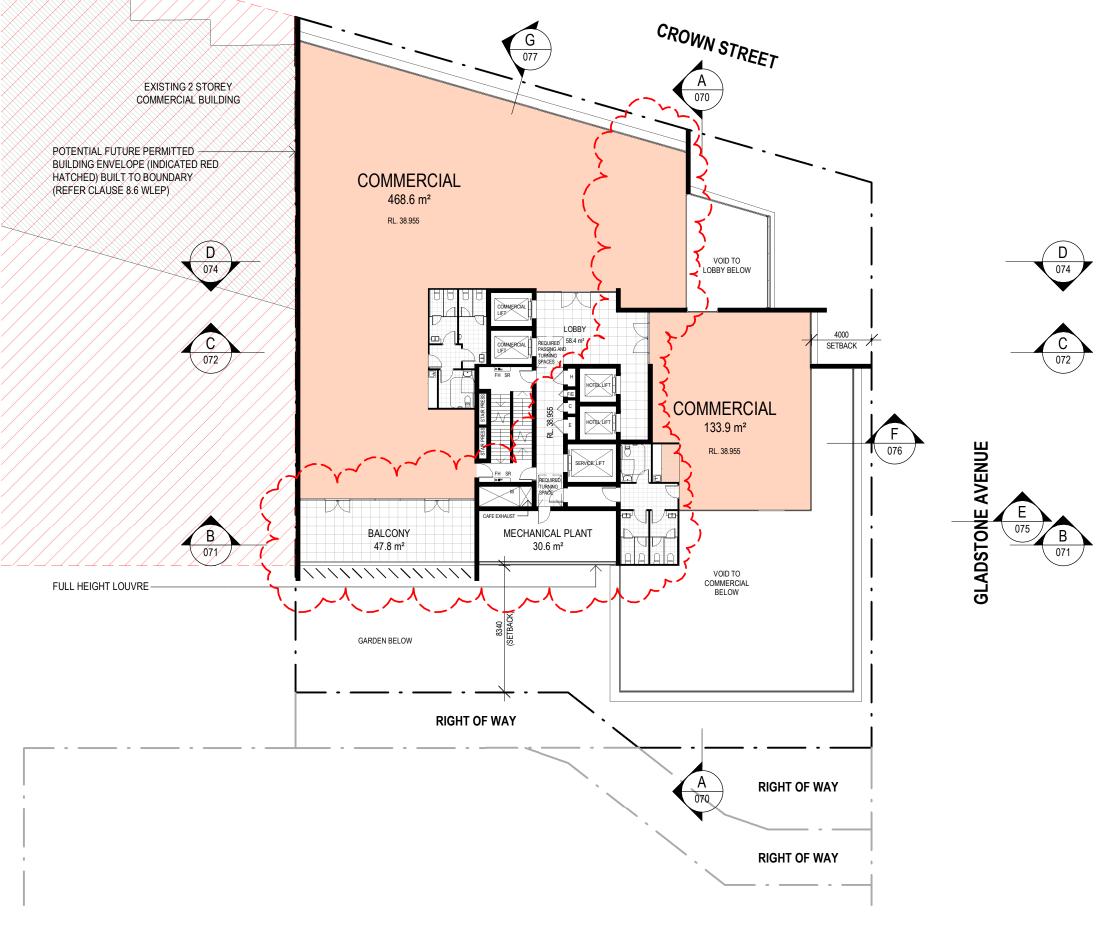

## PARKING SCHEDULE PARKING SPACE TYPE CODE QTY COMMERCIAL - 5400 x 2500 C 24 HOTEL - 5400 x 2500 H 65 MOTORBIKE - 2500 x 1200 MB 12 TOTAL 101

| COMMERCIAL AREA SCHEDULE |                         |                       |  |  |  |
|--------------------------|-------------------------|-----------------------|--|--|--|
| LEVEL                    | ROOM TYPE               | AREA                  |  |  |  |
| GROUND LEVEL             | ENTRY LOBBY             | 384.7 m²              |  |  |  |
| GROUND MEZZANINE         | COMMERCIAL              | 330.5 m <sup>2</sup>  |  |  |  |
| LEVEL 01                 | COMMERCIAL              | 468.6 m²              |  |  |  |
| LEVEL 01                 | COMMERCIAL              | 330.3 m <sup>2</sup>  |  |  |  |
| LEVEL 02                 | COMMERCIAL              | 468.6 m²              |  |  |  |
| LEVEL 02                 | COMMERCIAL              | 133.9 m²              |  |  |  |
| LEVEL 03                 | HOTEL CAFE / RESTAURANT | 141.0 m²              |  |  |  |
| LEVEL 03                 | COMMERCIAL              | 468.6 m²              |  |  |  |
| LEVEL 04                 | BAR / KIOSK             | 7.5 m²                |  |  |  |
| TOTAL AREA               |                         | 2733.8 m <sup>2</sup> |  |  |  |